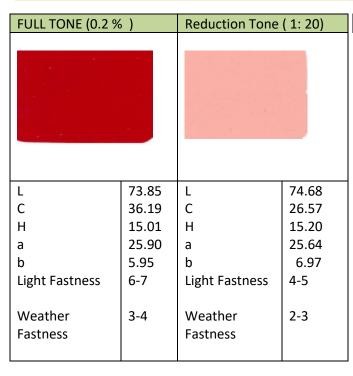

d        |  |
|-------------------|---------------------|--|
| C.I.Name          | Pigment Red 3       |  |
| C.I. No           | 12120               |  |
| CAS NO            | 2425-85-6           |  |
| EINECS /ELINCS No | 219-372-2           |  |
| PHYSICAL FORM     | Free Flowing Powder |  |

## **APPLICATION PROFILE**

| Water borne Paints       | Recommended |  |  |
|--------------------------|-------------|--|--|
| Air Drying Alkyds        | Recommended |  |  |
| Aqueous Pigment Emulsion | Recommended |  |  |
| Stoving Enamels          | -           |  |  |
| Powder Coating           | -           |  |  |
| Industrial Coating       | -           |  |  |
| Coil Coating             | -           |  |  |

# COLOURESTICES / FASTNESS PROPERTIES

# CHEMICAL STRUCTURE

**TECHNICAL DATA** 



# $H_3C$ $NO_2$ N N

# PHYSICAL DATA

| Oil Absorption   | gm/100gm           | 40.0-55.0 |
|------------------|--------------------|-----------|
| Bulk Density     | Kg/Lt              | 0.15-0.25 |
| Specific Gravity | Gm/cm <sup>3</sup> | 1.40-1.45 |
| рH               | No                 | 6.00-8.00 |

# SOLVENT RESISTANCE (On 1-5 Grey wool scale)

| Water | Alkali | Acid | Ethyl Acetate | Xylene | MEK | IPA |
|-------|--------|------|---------------|--------|-----|-----|
| 5     | 5      | 5    | 4             | 3      | 2   | 3   |
|       |        |      |               |        |     |     |

# STANDARD PACKAGING

**DISCLAIMER: The** colour panels and other information provided in the shade card is given in good faith and is to be used as a guide only. Verification under actual